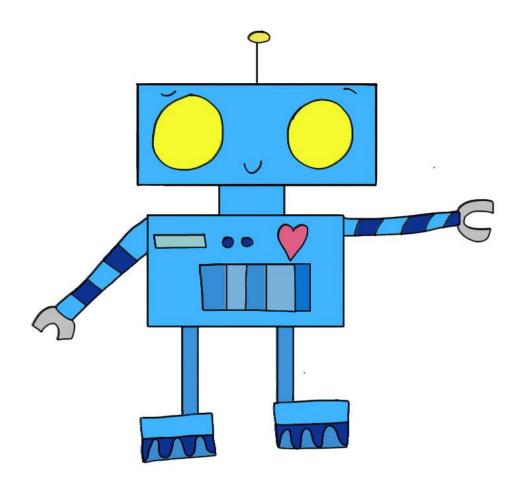

#### WOW THOSE ARE GOOD ROBOT NOISES!

"HFY! ARF THFY ROBOTS (STUDENTS)?" ASKED THE GREEN ROBOT. "WFII... THEY DID ROBOT NOISES WITH ME!" SAID THE BIUF ROBOT.

# "EVEN 'CLUNK'?" ASKED THF GREEN ROBOT "YES" ANSWERED THE BLUE ROBOT

# "I'M A SLEEPY ROBOT POWERING DOWN" SAID THE BLUE ROBOT.