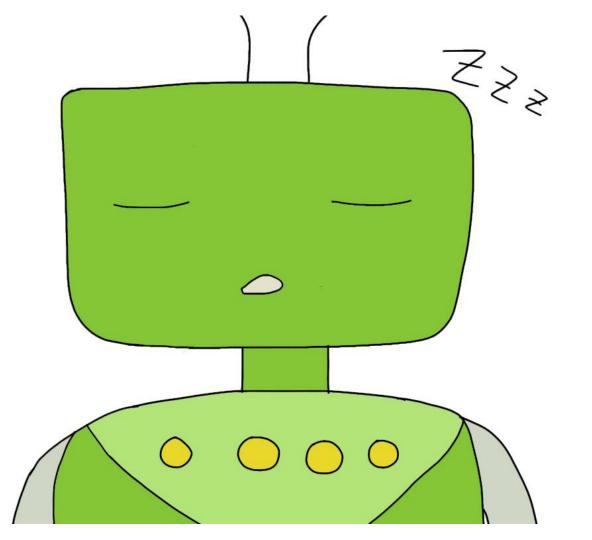

# "I'M A SI EEPY ROBOT POWERING DOWN" SAID THE GREEN ROBOT AND HE CLOSED HIS FYFS