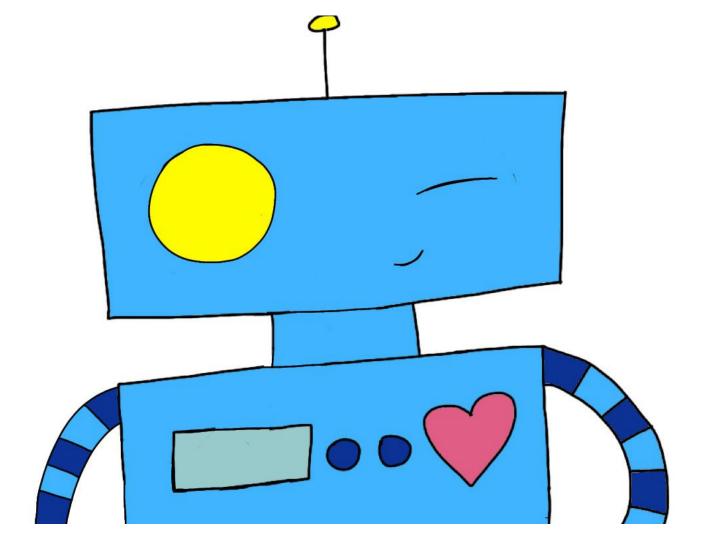

ARF THFY ROBOTS (STUDENTS)?" ASKED THE GREEN ROBOT. "WFII... THEY DID ROBOT NOISES WITH ME!" SAID THE BIUF ROBOT.



# "EVEN 'CLUNK'?" ASKED THF GREEN ROBOT "YES" ANSWERED THE BLUE ROBOT



#### YOU CAN MAKE NOISES, BUT CAN YOU MOVE LIKE A ROBOT? [KIDS MOVE LIKE ROBOTS] WOW! THOSE MOVES ARE EVEN BETTER THAN MINE!



# "HEY, ARE THEY ROBOTS?" ASKED THE YELLOW ROBOT "WE THINK SO" SAID THE OTHER ROBOTS.



## I KNOW HOW TO FIND OUT! THE ONE THING ROBOTS DO BEST IS GO TO SLEEP!



# "WE WILL SHOW YOU FIRST" SAID THE YELLOW ROBOT "I'M GETTING SLEEPY" SAID THE BLUE ROBOT



# "I'M A SLEEPY ROBOT POWERING DOWN" SAID THE YELLOW **ROBOT GETTING** ASLEEP



# "I'M A SI EEPY ROBOT POWERING DOWN" SAID THE GREEN ROBOT AND HE CLOSED HIS FYFS



# "I'M A SLEEPY ROBOT POWERING DOWN" SAID THE BLUE ROBOT.



# YOUR TURN! [KIDS REPEAT: I AM A SLEEPY ROBOT POWERING DOWN AND HEY CLOSE THEIR EYES]