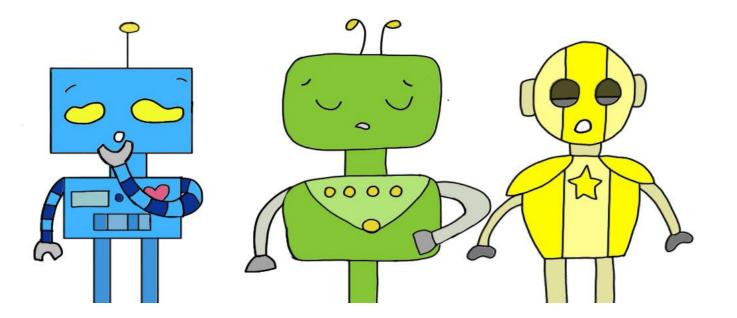

# "WE WILL SHOW YOU FIRST" SAID THE YELLOW ROBOT "I'M GETTING SLEEPY" SAID THE BLUE ROBOT

# "I'M A SLEEPY ROBOT POWERING DOWN" SAID THE YELLOW **ROBOT GETTING** ASLEEP

# "I'M A SI EEPY ROBOT POWERING DOWN" SAID THE GREEN ROBOT AND HE CLOSED HIS FYFS

# "I'M A SLEEPY ROBOT POWERING DOWN" SAID THE BLUE ROBOT.