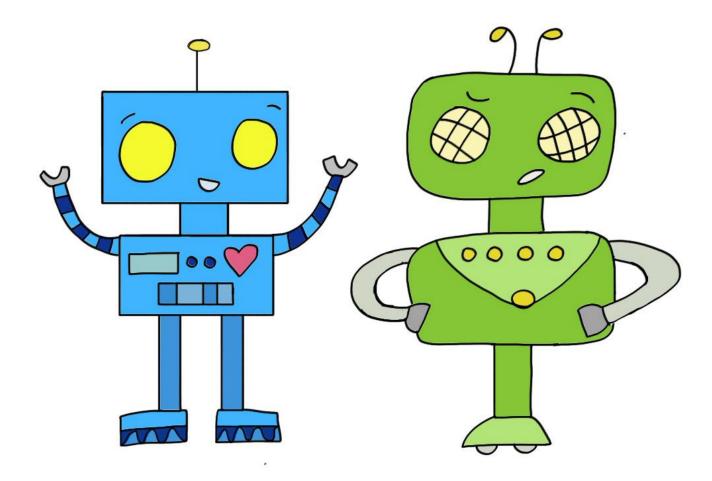

#### WOW THOSE ARE GOOD ROBOT NOISES!

"HFY! ARF THFY ROBOTS (STUDENTS)?" ASKED THE GREEN ROBOT. "WFII... THEY DID ROBOT NOISES WITH ME!" SAID THE BIUF ROBOT.

# "HEY, ARE THEY ROBOTS?" ASKED THE YELLOW ROBOT "WE THINK SO" SAID THE OTHER ROBOTS.