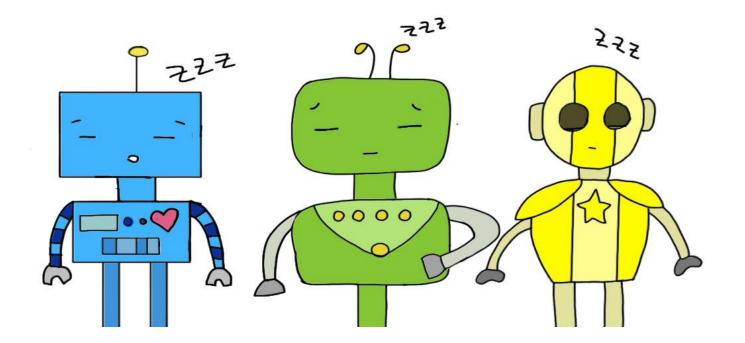

# "WE WILL SHOW YOU FIRST" SAID THE YELLOW ROBOT "I'M GETTING SLEEPY" SAID THE BLUE ROBOT

# "I'M A SLEEPY ROBOT POWERING DOWN" SAID THE YELLOW **ROBOT GETTING** ASLEEP

# "I'M A SI EEPY ROBOT POWERING DOWN" SAID THE GREEN ROBOT AND HE CLOSED HIS FYFS

# "I'M A SLEEPY ROBOT POWERING DOWN" SAID THE BLUE ROBOT.